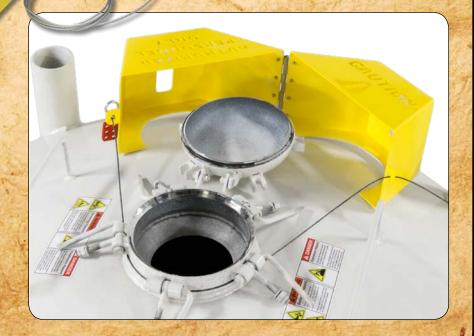

### Prevents Unauthorized or Untrained Personnel from Accessing Bulk Blaster Top Closure

Available for Pirate Brand® and similar bulk blasters with 10" & 16" closures.

The Safety Cable prevents the Lock Out System from falling off the top of the vessel.