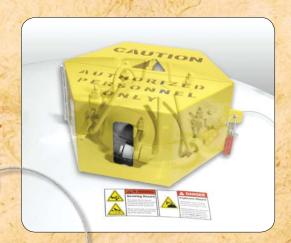

### Prevents Unauthorized or Untrained Personnel from Accessing Bulk Blaster Top Closure

Available for Pirate Brand® and similar bulk blasters with 10" & 16" closures.

The Safety Cable prevents the Lock Out System from falling off the top of the vessel.