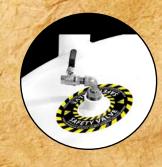

### Prevents Unauthorized or Untrained Personnel from Accessing Bulk Blaster Top Closure

Available for Pirate Brand® and similar bulk blasters with 10" & 16" closures.

The Safety Cable prevents the Lock Out System from falling off the top of the vessel.